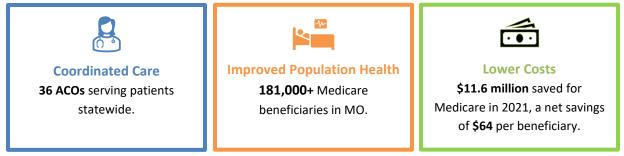

## **Missouri ACO Fast Facts**

Accountable Care Organizations (ACOs) are groups of doctors, hospitals, and other health care providers, who come together voluntarily to give coordinated high-quality care to their Medicare patients. The goal of coordinated care is to ensure that patients get the right care at the right time, while avoiding unnecessary duplication of services and preventing medical errors. When an ACO succeeds in delivering high-quality care and spending health care dollars more wisely, the ACO will share in the savings it generates with Medicare. In 2022, ACOs generated \$4.3 billion in gross savings of which \$1.8 billion was returned to the Medicare trust fund. ACOs have generated \$21 billion in gross savings over the last decade.

\*Net savings is the amount of money ACOs saved that is returned to the Medicare trust fund.