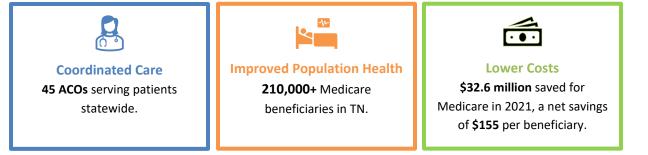

## **Tennessee ACO Fast Facts**

Accountable Care Organizations (ACOs) are groups of doctors, hospitals, and other health care providers, who come together voluntarily to give coordinated high-quality care to their Medicare patients. The goal of coordinated care is to ensure that patients get the right care at the right time, while avoiding unnecessary duplication of services and preventing medical errors. When an ACO succeeds in delivering high-quality care and spending health care dollars more wisely, the ACO will share in the savings it generates with Medicare. In 2022, ACOs generated \$4.3 billion in gross savings of which \$1.8 billion was returned to the Medicare trust fund. ACOs have generated \$21 billion in gross savings over the last decade.

\*Net savings is the amount of money ACOs saved that is returned to the Medicare trust fund.